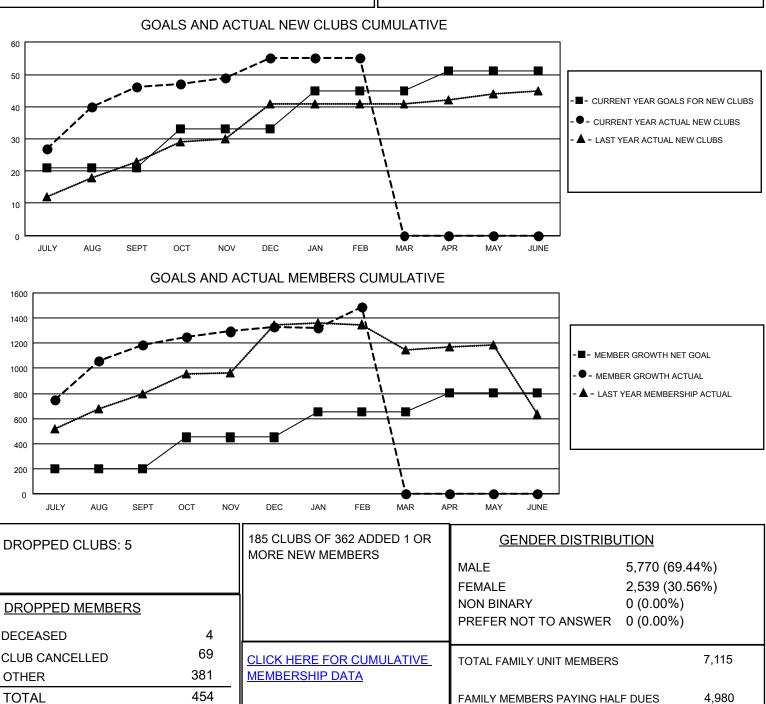

## LOCATION NEPAL

District 325A1

Results as of: 2/28/2022

| Clubs                 |               |           |               | Members               |                          |                         |                                                    |
|-----------------------|---------------|-----------|---------------|-----------------------|--------------------------|-------------------------|----------------------------------------------------|
| RESULTS FOR 2021-2022 |               |           |               | RESULTS FOR 2021-2022 |                          |                         |                                                    |
| QUARTER               | NEW CLUB GOAL | NEW CLUBS | DROPPED CLUBS | QUARTER               | EMBER GROWTH NET<br>GOAL | MEMBER GROWTH<br>ACTUAL | DROPPED<br>MEMBERS ACTUAL<br>(including transfers) |
| JULY/AUG/SEPT         | 21            | 46        | 4             | JULY/AUG/SEPT         | 200                      | 1394                    | 192                                                |
| OCT/NOV/DEC           | 12            | 9         | 1             | OCT/NOV/DEC           | 250                      | 339                     | 192                                                |
| JAN/FEB/MAR           | 12            | 0         | 0             | JAN/FEB/MAR           | 200                      | 233                     | 70                                                 |
| APR/MAY/JUNE          | 6             | 0         | 0             | APR/MAY/JUNE          | 155                      | 0                       | 0                                                  |